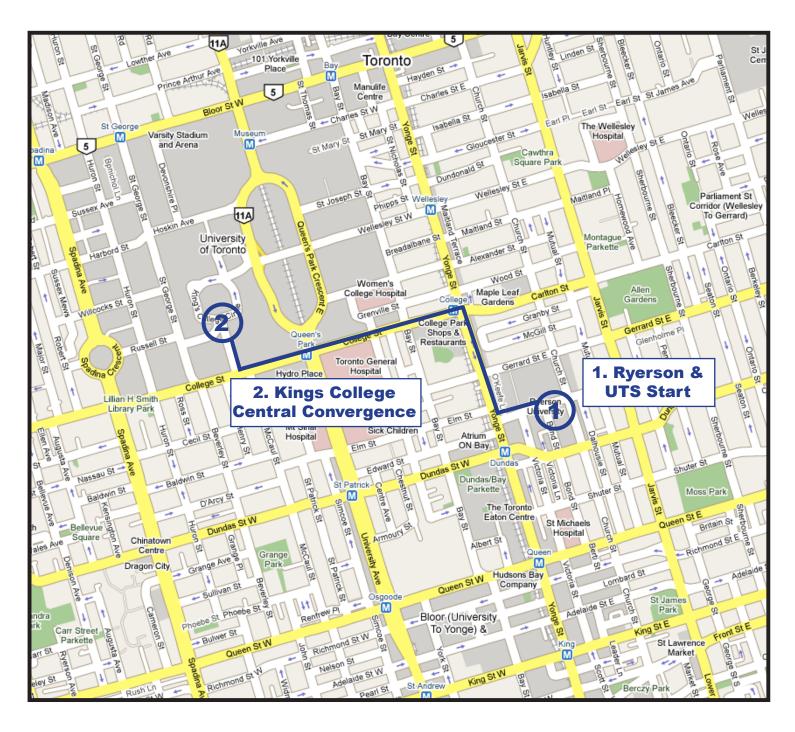

## **Ryerson Feeder March - Parade Route**

Students from Ryerson University will be met by buses of students from George Brown College and University of Toronto @ Scarborough to march together from 55 Gould Street to King's College Circle for a joint rally with students from across the GTA.

## **SCHEDULE OF EVENTS**

| Bus Departure from University of Toronto at Scarborough | 10:30 am |
|---------------------------------------------------------|----------|
| Depart from 55 Gould Street, Ryerson University         | 11:45 pm |
| Arrival at King's College Circle, University of Toronto | 12:45 pm |